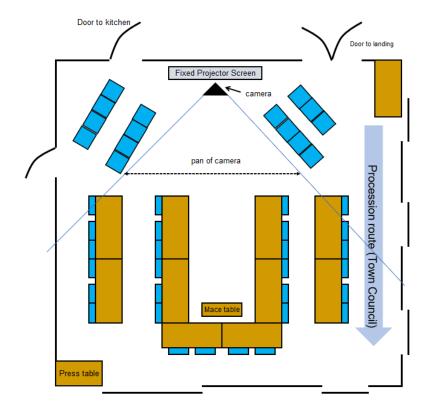

#### 10/204 CONFERENCE CAM FACILITIES (URGENT BUSINESS)

To note the report of the Town Clerk attached at pages 49 to 50.