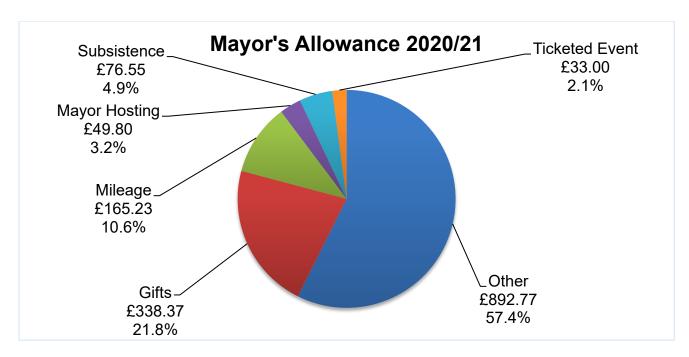

#### 10/202 MAYORS ACCOUNTS 2020/21

Members to note the report of the Town Clerk at pages 44 to 45.